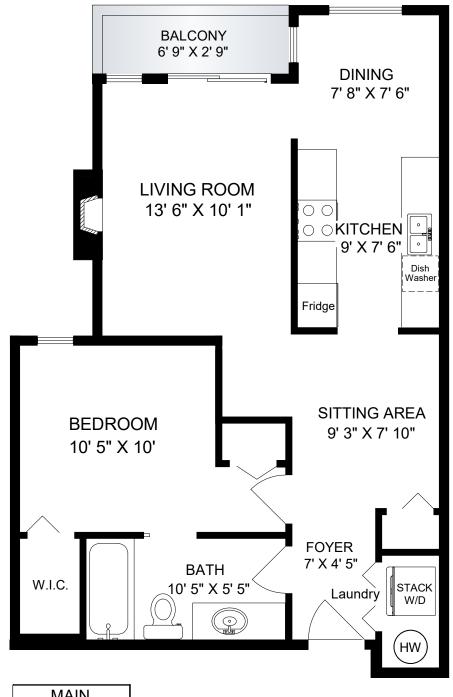

## 205-545 MANCHESTER ROAD

MAIN 688 SQ. FT.

|         | FINISH  | UNFINISH | TOTAL   |
|---------|---------|----------|---------|
|         | SQ. FT. | SQ. FT.  | SQ. FT. |
| MAIN    | 688     |          | 688     |
| TOTAL   | 688     |          | 688     |
| BALCONY |         | 38       | 38      |

| EXCLUSIVELY FOR SUZI JACK<br>DOCKSIDE REALTY LTD.                                                                                                              |                    |                      |  |
|----------------------------------------------------------------------------------------------------------------------------------------------------------------|--------------------|----------------------|--|
| MAY 15 2018                                                                                                                                                    | /^>~<br>Island Med | ici iro              |  |
| DEE # 5200                                                                                                                                                     |                    | nmercial Floor Plans |  |
| REF # 5306                                                                                                                                                     | 250-818-8273       | islandmeasure.com    |  |
| MEASUREMENTS MAY NOT BE 100% ACCURATE. IF CRITICAL, BUYER TO VERIFY. ROOM SIZES ARE NOT USED TO CALCULATE AREA. FLOOR PLANS ARE PROVIDED FOR CONVENIENCE ONLY. |                    |                      |  |