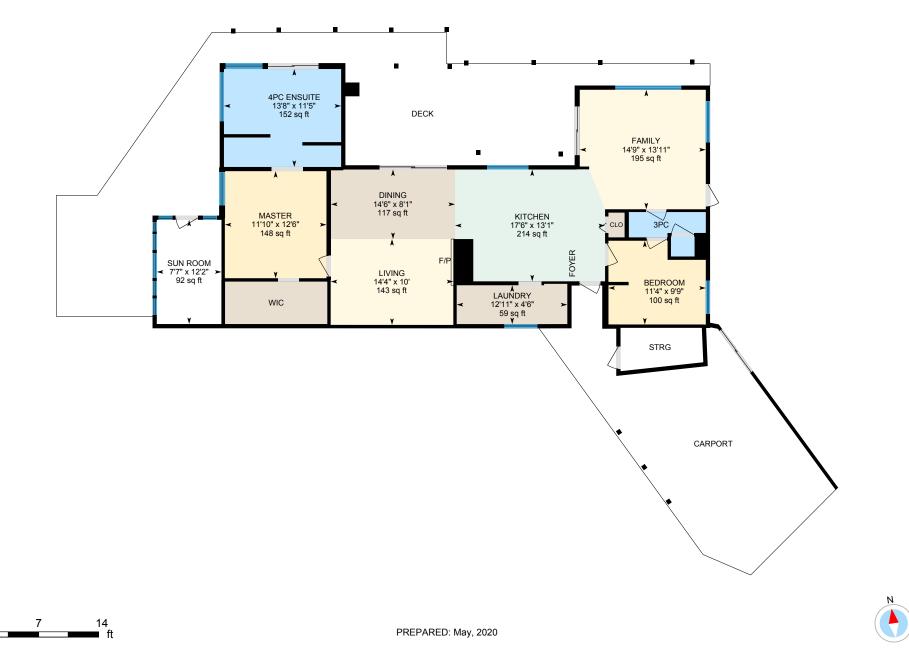

# 2450 Campbell River Rd, Campbell River, BC

Main Floor Total Exterior Area 1408 sq ft

White regions are excluded from total floor area. All room dimensions and floor areas must be considered approximate and are subject to independent verification. For method of measurement please see https://youriguide.com/measure/.

0

#### **Main Building**

MAIN FLOOR 3pc: 5'2" x 9' | 32 sq ft 4pc Ensuite: 11'5" x 13'8" | 152 sq ft Bedroom: 9'9" x 11'4" | 100 sq ft Dining: 8'1" x 14'6" | 117 sq ft Family: 13'11" x 14'9" | 195 sq ft Kitchen: 13'1" x 17'6" | 214 sq ft Laundry: 4'6" x 12'11" | 59 sq ft Living: 10' x 14'4" | 143 sq ft Master: 12'6" x 11'10" | 148 sq ft Sun Room: 12'2" x 7'7" | 92 sq ft

### **Main Building**

MAIN FLOOR Interior Area: 1294 sq ft Excluded Area: 135 sq ft Perimeter Wall Length: 229 ft Perimeter Wall Thickness: 6.0 in Exterior Area: 1408 sq ft