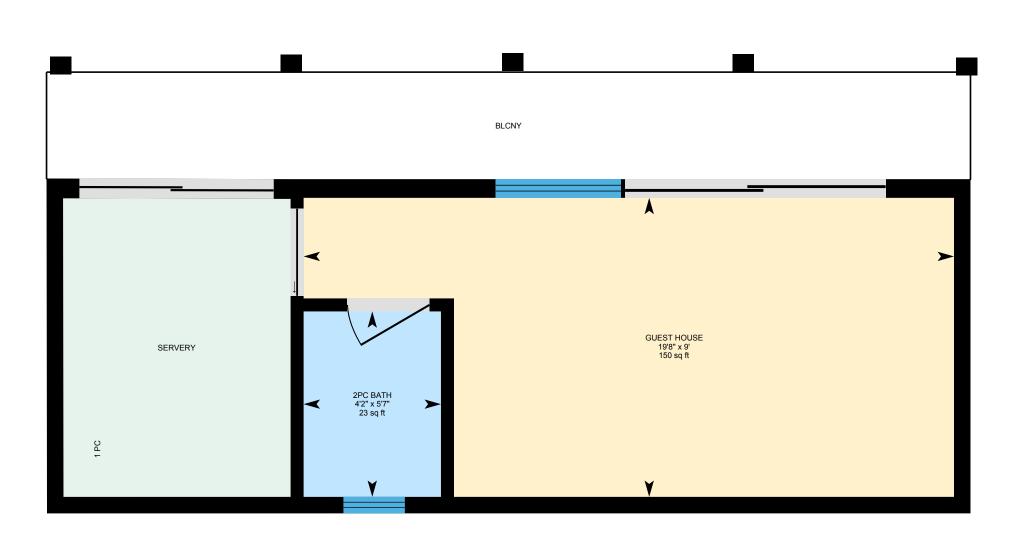

# 2450 Campbell River Rd, Campbell River, BC

Guest House Total Exterior Area 280 sq ft

PREPARED: May, 2020

White regions are excluded from total floor area. All room dimensions and floor areas must be considered approximate and are subject to independent verification. For method of measurement please see https://youriguide.com/measure/.

0

2

ft

## **Guest House**

GUEST HOUSE 2pc Bath: 5'7" x 4'2" | 23 sq ft Guest House: 9' x 19'8" | 150 sq ft

## **Guest House**

GUEST HOUSE Interior Area: 243 sq ft Perimeter Wall Length: 74 ft Perimeter Wall Thickness: 6.0 in Exterior Area: 280 sq ft

Total Floor Area Main Building Exterior: 1408 sq ft

Guest House Exterior: 280 sq ft