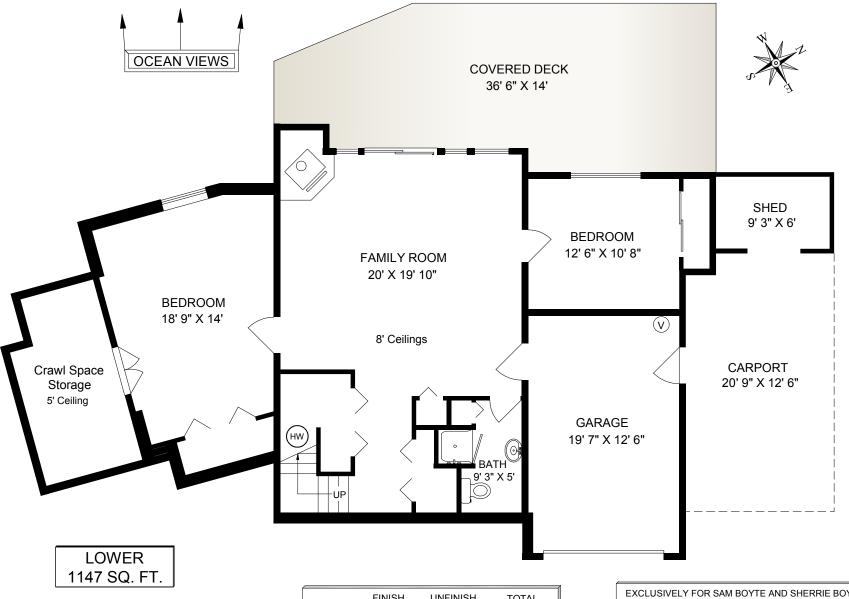

## 2660 GALLEON WAY

## 2660 GALLEON WAY

| 0' | SCALE |  | 5' |
|----|-------|--|----|

|        | FINISH<br>SQ. FT. | UNFINISH<br>SQ. FT. | TOTAL<br>SQ. FT. |
|--------|-------------------|---------------------|------------------|
| MAIN   | 1518              |                     | 1518             |
| LOWER  | 1147              |                     | 1147             |
| TOTAL  | 2665              |                     | 2665             |
| GARAGE |                   | 261                 | 261              |
| DECKS  |                   | 1398                | 1398             |
| SHED   |                   | 60                  | 60               |