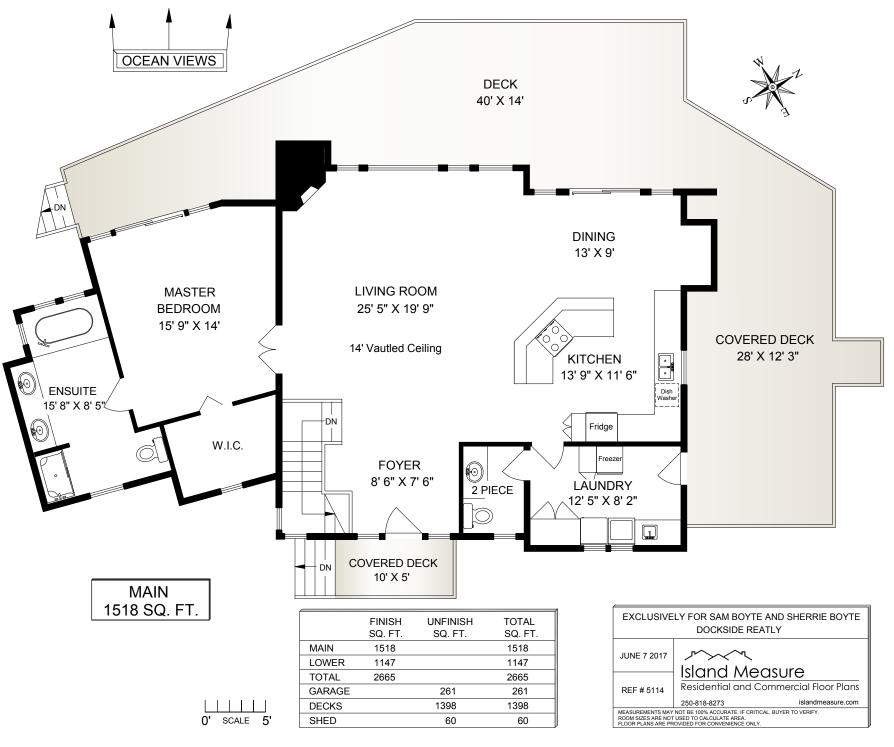

## 2660 GALLEON WAY

## 2660 GALLEON WAY

| 0' | SCALE |  | 5' |
|----|-------|--|----|

|        | FINISH<br>SQ. FT. | UNFINISH<br>SQ. FT. | TOTAL<br>SQ. FT. |
|--------|-------------------|---------------------|------------------|
| MAIN   | 1518              |                     | 1518             |
| LOWER  | 1147              |                     | 1147             |
| TOTAL  | 2665              |                     | 2665             |
| GARAGE |                   | 261                 | 261              |
| DECKS  |                   | 1398                | 1398             |
| SHED   |                   | 60                  | 60               |