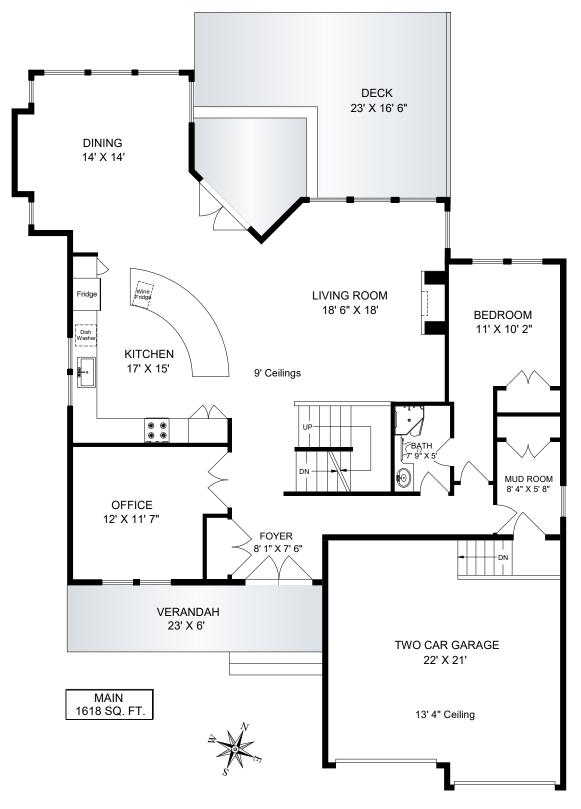

## 7376 RIDGEDOWN COURT

LOWER 895 SQ. FT.

|        | FINISH  | UNFINISH | TOTAL   |
|--------|---------|----------|---------|
|        | SQ. FT. | SQ. FT.  | SQ. FT. |
| MAIN   | 1618    |          | 1618    |
| UPPER  | 1650    |          | 1650    |
| LOWER  | 857     | 38       | 895     |
| TOTAL  | 4125    | 38       | 4163    |
| GARAGE |         | 472      | 472     |
| DECKS  |         | 584      | 584     |

## 7376 RIDGEDOWN COURT

|        | FINISH  | UNFINISH | TOTAL   |
|--------|---------|----------|---------|
|        | SQ. FT. | SQ. FT.  | SQ. FT. |
| MAIN   | 1618    |          | 1618    |
| UPPER  | 1650    |          | 1650    |
| LOWER  | 857     | 38       | 895     |
| TOTAL  | 4125    | 38       | 4163    |
| GARAGE |         | 472      | 472     |
| DECKS  |         | 584      | 584     |

## 7376 RIDGEDOWN COURT

|        | FINISH<br>SQ. FT. | UNFINISH<br>SQ. FT. | TOTAL<br>SQ. FT. |
|--------|-------------------|---------------------|------------------|
| MAIN   | 1618              |                     | 1618             |
| UPPER  | 1650              |                     | 1650             |
| LOWER  | 857               | 38                  | 895              |
| TOTAL  | 4125              | 38                  | 4163             |
| GARAGE |                   | 472                 | 472              |
| DECKS  |                   | 584                 | 584              |