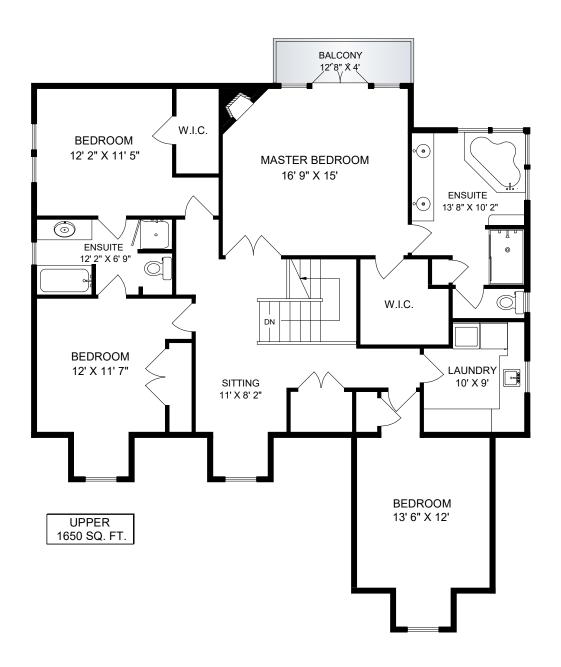

## 7376 RIDGEDOWN COURT

LOWER 895 SQ. FT.

|        | FINISH  | UNFINISH | TOTAL   |
|--------|---------|----------|---------|
|        | SQ. FT. | SQ. FT.  | SQ. FT. |
| MAIN   | 1618    |          | 1618    |
| UPPER  | 1650    |          | 1650    |
| LOWER  | 857     | 38       | 895     |
| TOTAL  | 4125    | 38       | 4163    |
| GARAGE |         | 472      | 472     |
| DECKS  |         | 584      | 584     |

## 7376 RIDGEDOWN COURT

|        | FINISH  | UNFINISH | TOTAL   |
|--------|---------|----------|---------|
|        | SQ. FT. | SQ. FT.  | SQ. FT. |
| MAIN   | 1618    |          | 1618    |
| UPPER  | 1650    |          | 1650    |
| LOWER  | 857     | 38       | 895     |
| TOTAL  | 4125    | 38       | 4163    |
| GARAGE |         | 472      | 472     |
| DECKS  |         | 584      | 584     |

## 7376 RIDGEDOWN COURT

|        | FINISH<br>SQ. FT. | UNFINISH<br>SQ. FT. | TOTAL<br>SQ. FT. |
|--------|-------------------|---------------------|------------------|
| MAIN   | 1618              |                     | 1618             |
| UPPER  | 1650              |                     | 1650             |
| LOWER  | 857               | 38                  | 895              |
| TOTAL  | 4125              | 38                  | 4163             |
| GARAGE |                   | 472                 | 472              |
| DECKS  |                   | 584                 | 584              |