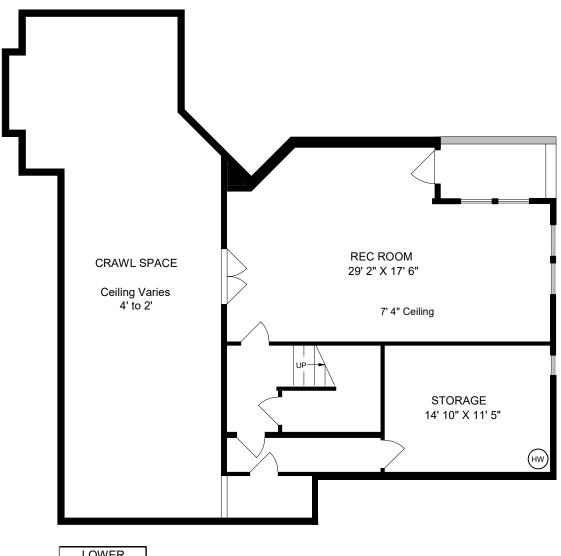

## 7376 RIDGEDOWN COURT

LOWER 895 SQ. FT.

|        | FINISH  | UNFINISH | TOTAL   |
|--------|---------|----------|---------|
|        | SQ. FT. | SQ. FT.  | SQ. FT. |
| MAIN   | 1618    |          | 1618    |
| UPPER  | 1650    |          | 1650    |
| LOWER  | 857     | 38       | 895     |
| TOTAL  | 4125    | 38       | 4163    |
| GARAGE |         | 472      | 472     |
| DECKS  |         | 584      | 584     |

## 7376 RIDGEDOWN COURT

|        | FINISH  | UNFINISH | TOTAL   |
|--------|---------|----------|---------|
|        | SQ. FT. | SQ. FT.  | SQ. FT. |
| MAIN   | 1618    |          | 1618    |
| UPPER  | 1650    |          | 1650    |
| LOWER  | 857     | 38       | 895     |
| TOTAL  | 4125    | 38       | 4163    |
| GARAGE |         | 472      | 472     |
| DECKS  |         | 584      | 584     |

## 7376 RIDGEDOWN COURT

|        | FINISH<br>SQ. FT. | UNFINISH<br>SQ. FT. | TOTAL<br>SQ. FT. |
|--------|-------------------|---------------------|------------------|
| MAIN   | 1618              |                     | 1618             |
| UPPER  | 1650              |                     | 1650             |
| LOWER  | 857               | 38                  | 895              |
| TOTAL  | 4125              | 38                  | 4163             |
| GARAGE |                   | 472                 | 472              |
| DECKS  |                   | 584                 | 584              |