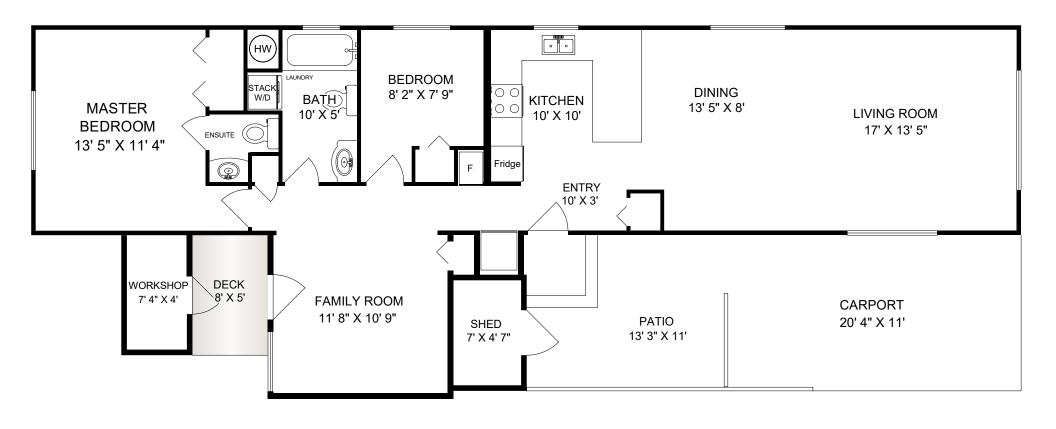

## 9358 VILLAGE WAY

MAIN 1075 SQ. FT.

|         | FINISH<br>SQ. FT. | UNFINISH<br>SQ. FT. | TOTAL<br>SQ. FT. |
|---------|-------------------|---------------------|------------------|
| MAIN    | 1075              |                     | 1075             |
| TOTAL   | 1075              |                     | 1075             |
| DECK    |                   | 40                  | 40               |
| SHED    |                   | 36                  | 36               |
| WORKSHO | OP                | 36                  | 36               |
|         |                   |                     |                  |

| EXCLUSIVELY FOR SUZI JACK |                                                                                                                                                                      |                   |  |  |
|---------------------------|----------------------------------------------------------------------------------------------------------------------------------------------------------------------|-------------------|--|--|
| DOCKSIDE REALTY LTD.      |                                                                                                                                                                      |                   |  |  |
| JUNE 20 2018              |                                                                                                                                                                      |                   |  |  |
| REF # 5324                | Island Measure                                                                                                                                                       |                   |  |  |
|                           | Residential and Commercial Floor Plans                                                                                                                               |                   |  |  |
|                           | 250-818-8273                                                                                                                                                         | islandmeasure.com |  |  |
| ROOM SIZES ARE NOT        | MEASUREMENTS MAY NOT BE 100% ACCURATE. IF CRITICAL, BUYER TO VERIFY.<br>ROOM SIZES ARE NOT USED TO CALCULATE AREA.<br>FLOOR PLANS ARE PROVIDED FOR CONVENIENCE ONLY. |                   |  |  |