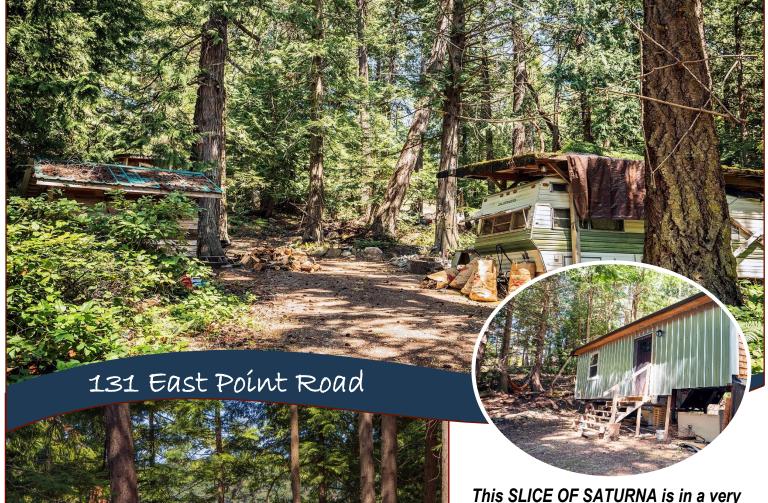

## Slice of Saturna!

convenient location. Walking distance to the Ferry Terminal & General Store. Nice, treed lot with a view of Lyall Harbour from the top. Driveway in place. On municipal water system and connected to hydro. Partially groomed, partially forested. Private space, perfect for Island getaways, or build your dream home or cottage! There is a trailer, a 10X10 Bunkie, & a tiny home on the property which can be used while building. (See Property Disclosure Statement Remarks).