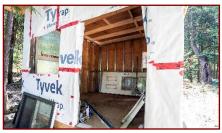

## Slice of Saturna!

convenient location. Walking distance to the Ferry Terminal & General Store. Nice, treed lot with a view of Lyall Harbour from the top. Driveway in place. On municipal water system and connected to hydro. Partially groomed, partially forested. Private space, perfect for Island getaways, or build your dream home or cottage! There is a trailer, a 10X10 Bunkie, & a tiny home on the property which can be used while building. (See Property Disclosure Statement Remarks).