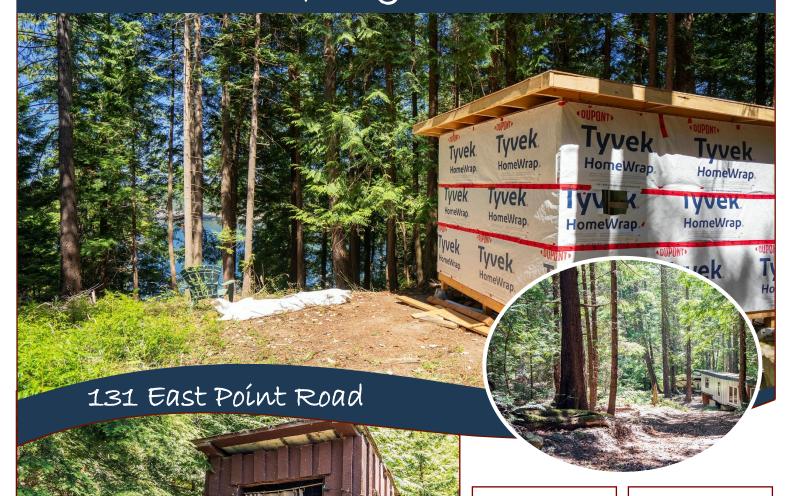

## Slice of Saturna!

convenient location. Walking distance to the Ferry Terminal & General Store. Nice, treed lot with a view of Lyall Harbour from the top. Driveway in place. On municipal water system and connected to hydro. Partially groomed, partially forested. Private space, perfect for Island getaways, or build your dream home or cottage! There is a trailer, a 10X10 Bunkie, & a tiny home on the property which can be used while building. (See Property Disclosure Statement Remarks).