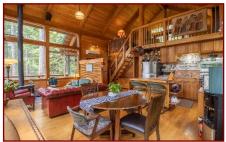

#### 268 East Point Rd

**Dockside Realty** 

will encounter a traditional Torii Gate & Bell followed by thoughtful steps leading to the entrance of a magnificent nautically themed West Coast Cottage. The entrance offers a perfect spot to hang your coat & kick off your shoes before entering the Great Room which features an open style galley kitchen & an open dining/living combination concept with windows to the vaulted ceilings bringing in sunshine filtered through the forest. The primary bedroom is on the main floor as well as a spa-like bathroom with a jetted soaker tub & in-floor heat. Climb the nautical style stairs to a multipurpose loft, currently being used as an office, media room & guest quarters. The property has a cottage with a spacious sundeck, a detached log woodworking shop & billiards room, a permanent glamping tent & equipped campsite. Being offered turn-key! Zoned for additional dwelling of any size.