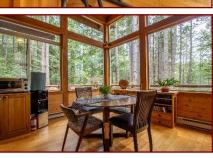

#### 268 East Point Rd

**Dockside Realty** 

will encounter a traditional Torii Gate & Bell followed by thoughtful steps leading to the entrance of a magnificent nautically themed West Coast Cottage. The entrance offers a perfect spot to hang your coat & kick off your shoes before entering the Great Room which features an open style galley kitchen & an open dining/living combination concept with windows to the vaulted ceilings bringing in sunshine filtered through the forest. The primary bedroom is on the main floor as well as a spa-like bathroom with a jetted soaker tub & in-floor heat. Climb the nautical style stairs to a multipurpose loft, currently being used as an office, media room & guest quarters. The property has a cottage with a spacious sundeck, a detached log woodworking shop & billiards room, a permanent glamping tent & equipped campsite. Being offered turn-key! Zoned for additional dwelling of any size.