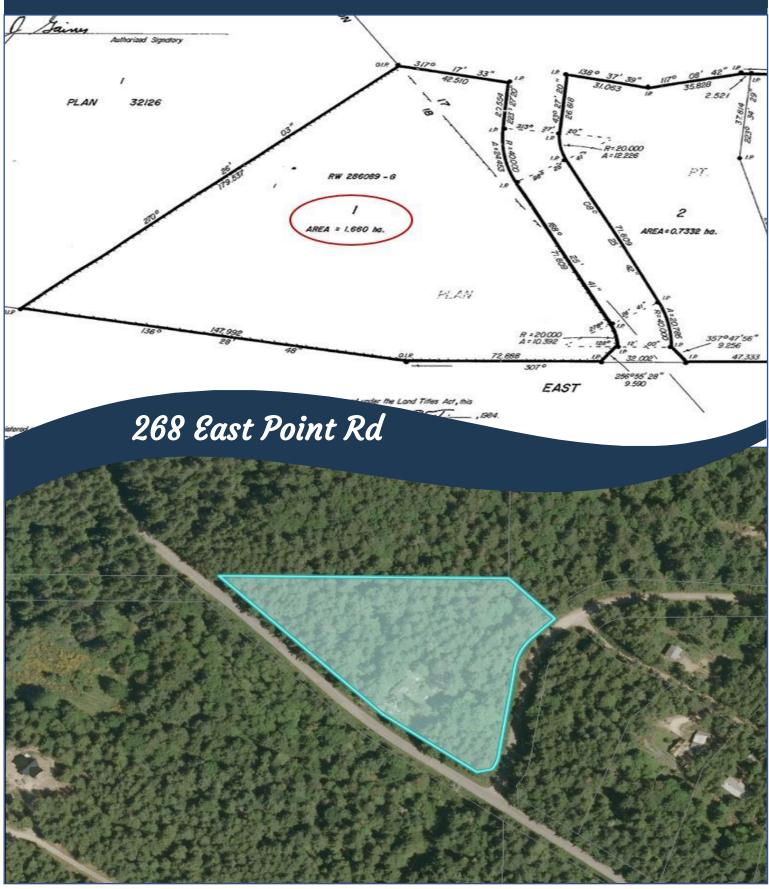

# Plot Plan and Aerial View

### 268 East Point Rd

Year Built: 1992 Lot Acres: 4.10 Bedrooms: 1 Bathrooms: 1 Fin SqFt: 1,692 Unfin SqFt: 275 Bsmt: None Water: Drilled well Waste: Septic system

AND CONCEPTION OF

*Foundation: Pillar/Post/Pier* 