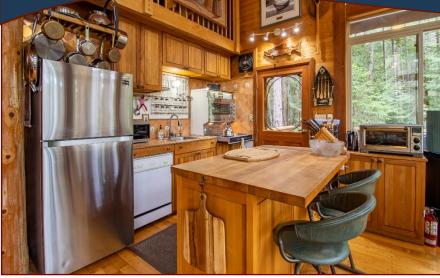

#### 268 East Point Rd

**Dockside Realty** 

will encounter a traditional Torii Gate & Bell followed by thoughtful steps leading to the entrance of a magnificent nautically themed West Coast Cottage. The entrance offers a perfect spot to hang your coat & kick off your shoes before entering the Great Room which features an open style galley kitchen & an open dining/living combination concept with windows to the vaulted ceilings bringing in sunshine filtered through the forest. The primary bedroom is on the main floor as well as a spa-like bathroom with a jetted soaker tub & in-floor heat. Climb the nautical style stairs to a multipurpose loft, currently being used as an office, media room & guest quarters. The property has a cottage with a spacious sundeck, a detached log woodworking shop & billiards room, a permanent glamping tent & equipped campsite. Being offered turn-key! Zoned for additional dwelling of any size.

### 268 East Point Rd

Year Built: 1992 Lot Acres: 4.10 Bedrooms: 1 Bathrooms: 1 Fin SqFt: 1,692 Unfin SqFt: 275 Bsmt: None Water: Drilled well Waste: Septic system

AND CONCEPTION OF

*Foundation: Pillar/Post/Pier* 