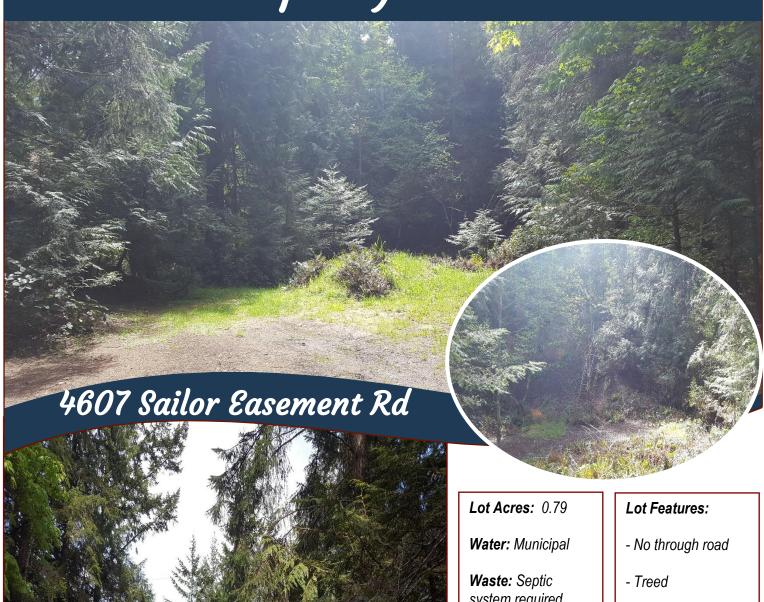

## Property Details

system required

Services: At lot line

Driveway: Dirt

Bldg Scheme: No

- Private Property
- Sloping
- Level building site
- Magic Lake Estates with access to Thieves Bay marina & tennis courts