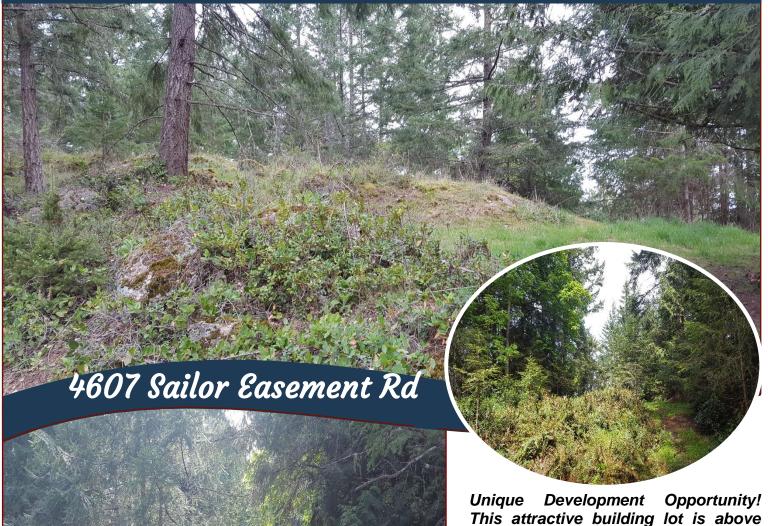

## Unique Development Opportunity!

average size for the area and offers two unique development sites to choose from. Access the back of the property via a shared easement where selective tree removal may provide views of the Coastal Mountain Range or build on the level, lower front portion with its own private driveway and Hydro, Municipal water and other services are more easily accessed. Located on a no through road, this quiet location is near walking trails and parklands. Septic required. Any and all offers will be considered at 5:00 pm May 11th. Please leave open for 24 hours.