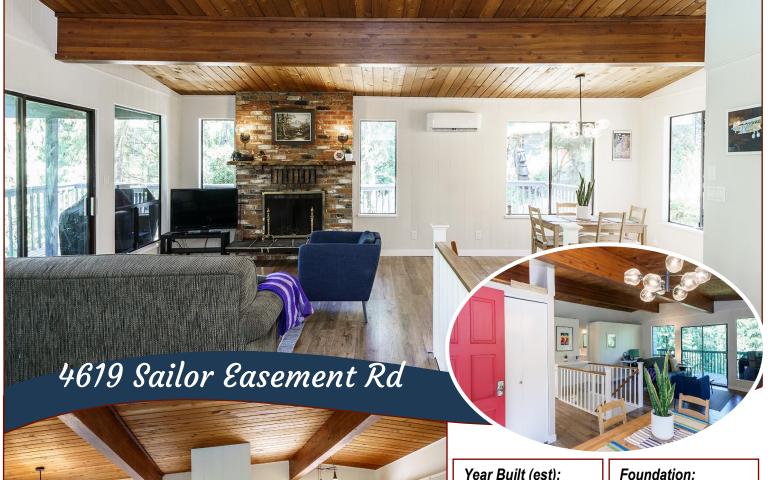

### Beautiful Renovated Home!

opportunity to move in with almost everything done for you. New bathrooms. New paint, trim, wainscoting & high-quality laminate flooring create a light, bright west-coast style home. New multi-zone heat pump keeps you cozy in the winter and cool in the summer. (Improvement list in supplements.) Practical layout features 2 bedrooms with living area on main level, and lower level with new kitchenette & suite potential. Both levels have their own deck areas & separate entrances. Private, low maintenance property has natural rockeries, native plants, front south-facing patio & partial fencing. New metal roof comes with a transferable warranty. Attached workshop approx. 330 sq. ft. ML residents have access to tennis courts and Thieves Bay Marina, which boasts low moorage rates. Walking trails outside your door & the disc golf course close by along with Magic Lake swimming & beach accesses, all minutes away.