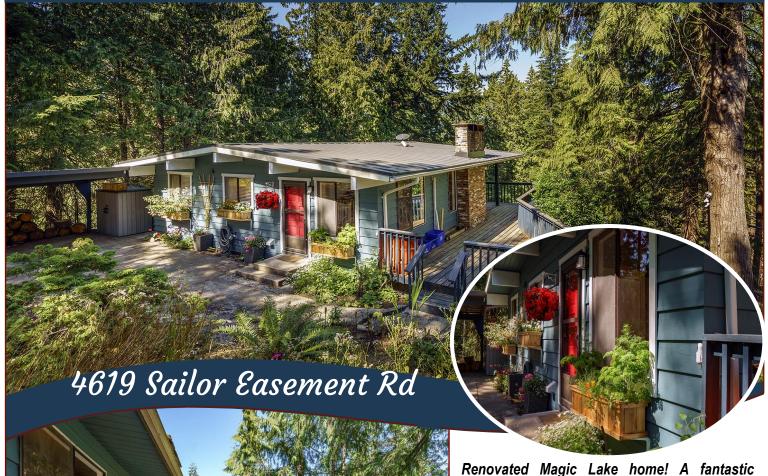

### Beautiful Renovated Home!

opportunity to move in with almost everything done for you. New bathrooms. New paint, trim, wainscoting & high-quality laminate flooring create a light, bright west-coast style home. New multi-zone heat pump keeps you cozy in the winter and cool in the summer. (Improvement list in supplements.) Practical layout features 2 bedrooms with living area on main level, and lower level with new kitchenette & suite potential. Both levels have their own deck areas & separate entrances. Private, low maintenance property has natural rockeries, native plants, front south-facing patio & partial fencing. New metal roof comes with a transferable warranty. Attached workshop approx. 330 sq. ft. ML residents have access to tennis courts and Thieves Bay Marina, which boasts low moorage rates. Walking trails outside your door & the disc golf course close by along with Magic Lake swimming & beach accesses, all minutes away.