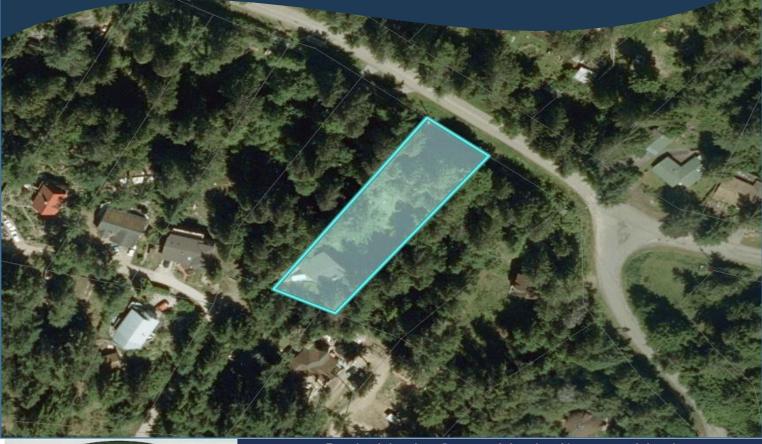

, which boasts low moorage rates. Walking trails outside your door & the disc golf course close by along with Magic Lake swimming & beach accesses, all minutes away.



Pender Island • Saturna Island • Vancouver Island www.DocksideRealty.ca info@DocksideRealty.ca • 250-629-3383

## Property Details



Year Built (est):

1974

Lot Acres: 0.45

Bedrooms: 2

Bathrooms: 2

**Fin SqFt:** 1,593

Unfinished: 330

Bsmt: 8 ft. finished; walk-out access with

windows

Water: Municipal

Waste: Septic

System

Concrete Poured

Roof: Metal

Ext Fin: Wood

Heat: Wood. Baseboard

FP Location: Living Room, Heat pump

#### Lot Features:

- Fully renovated
- Heat pumps
- Workshop
- New metal roof
- Magic Lake Estates

with access to

Thieves Bay Marina &

tennis courts







# Plot Plan and Aerial View







## Pender Islands Map



<u>DISCLAIMER:</u> While every effort is made to provide reliable information, Dockside Realty Ltd. makes no representations or warranties as to the accuracy of this brochure.

All measurements are approximate and the buyer is responsible for verifying all data provided.