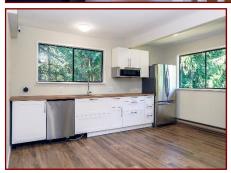

### Beautiful Renovated Home!

opportunity to move in with almost everything done for you. New bathrooms. New paint, trim, wainscoting & high-quality laminate flooring create a light, bright west-coast style home. New multi-zone heat pump keeps you cozy in the winter and cool in the summer. (Improvement list in supplements.) Practical layout features 2 bedrooms with living area on main level, and lower level with new kitchenette & suite potential. Both levels have their own deck areas & separate entrances. Private, low maintenance property has natural rockeries, native plants, front south-facing patio & partial fencing. New metal roof comes with a transferable warranty. Attached workshop approx. 330 sq. ft. ML residents have access to tennis courts and Thieves Bay Marina, which boasts low moorage rates. Walking trails outside your door & the disc golf course close by along with Magic Lake swimming & beach accesses, all minutes away.

## Property Details

Year Built (est):

1974

Lot Acres: 0.45

Bedrooms: 2

Bathrooms: 2

**Fin SqFt:** 1,593

Unfinished: 330