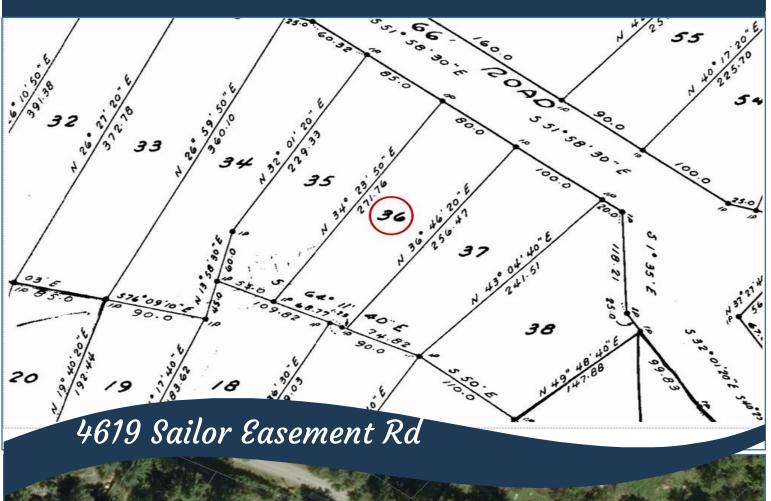

na, which boasts low moorage rates. Walking trails outside your door & the disc golf course close by along with Magic Lake swimming & beach accesses, all minutes away.



Pender Island • Saturna Island • Vancouver Island www.DocksideRealty.ca info@DocksideRealty.ca • 250-629-3383

## Property Details



Year Built (est):

1974

Lot Acres: 0.45

Bedrooms: 2

Bathrooms: 2

**Fin SqFt:** 1,593

Unfinished: 330

Bsmt: 8 ft. finished; walk-out access with

windows

Water: Municipal

Waste: Septic

System

Concrete Poured

Roof: Metal

Ext Fin: Wood

Heat: Wood. Baseboard

FP Location: Living Room, Heat pump

#### Lot Features:

- Fully renovated
- Heat pumps
- Workshop
- New metal roof
- Magic Lake Estates

with access to

Thieves Bay Marina &

tennis courts







# Plot Plan and Aerial View







## Pender Islands Map



<u>DISCLAIMER:</u> While every effort is made to provide reliable information, Dockside Realty Ltd. makes no representations or warranties as to the accuracy of this brochure.

All measurements are approximate and the buyer is responsible for verifying all data provided.