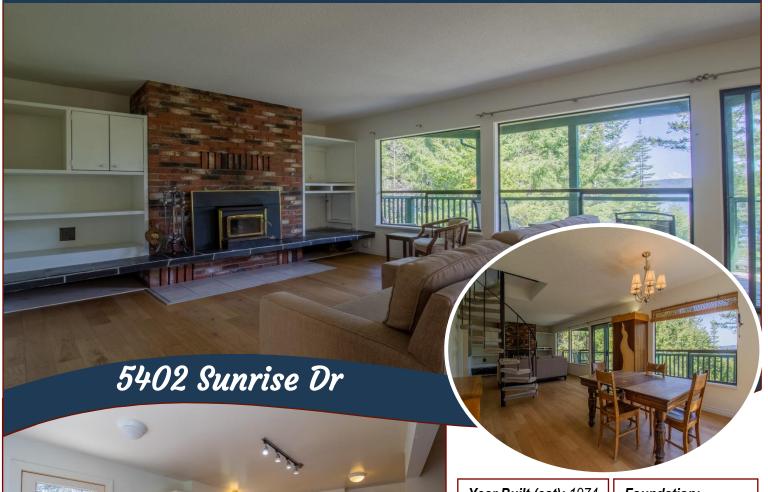

# Sunny, Ocean View Acreage!

**Dockside Realty** 

this stunning 2.33-acre property located in one of Pender Island's most sought-after areas. Perched on a sunny ridge, this home is a gardener's paradise with its fenced gardens, buttoned up greenhouse, & chicken run. The approximately 2700 sq ft home boasts 3 bedrooms, 2 bathrooms & a self-contained, 1 bed, 1 bath permitted suite on the lower level with a separate entry. The main living area features large open-plan living/dining rooms and 2 bedrooms, while the upper level is dedicated to a luxurious primary bedroom with an ensuite & views from the deck. Other upgrades include a 2019 septic system, water treatment, UV filtration, propane furnace, new engineered oak floors & bathroom/laundry combo. Ground floor offers ample storage and a large open room, perfect for a studio. Near Hope Bay, this property is a dream come true for those seeking island living at its finest. Don't miss it out on this one. Measurements approximate - buyer to verify.

## Property Details

Year Built (est): 1974

Lot Acres: 2.33

Bedrooms: 4

Bathrooms: 3

**Fin SqFt:** 2,700

Unfin SqFt: 400

**Bsmt:** Finished