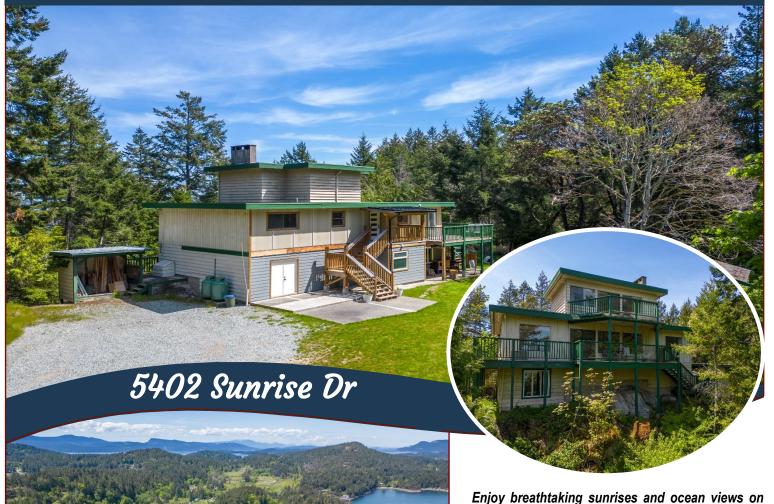

# Sunny, Ocean View Acreage!

**Dockside Realty** 

this stunning 2.33-acre property located in one of Pender Island's most sought-after areas. Perched on a sunny ridge, this home is a gardener's paradise with its fenced gardens, buttoned up greenhouse, & chicken run. The approximately 2700 sq ft home boasts 3 bedrooms, 2 bathrooms & a self-contained, 1 bed, 1 bath permitted suite on the lower level with a separate entry. The main living area features large open-plan living/dining rooms and 2 bedrooms, while the upper level is dedicated to a luxurious primary bedroom with an ensuite & views from the deck. Other upgrades include a 2019 septic system, water treatment, UV filtration, propane furnace, new engineered oak floors & bathroom/laundry combo. Ground floor offers ample storage and a large open room, perfect for a studio. Near Hope Bay, this property is a dream come true for those seeking island living at its finest. Don't miss it out on this one. Measurements approximate - buyer to verify.

#### Lot Features:

- Acreage
- Sunny
- Ocean views
- Lower suite
- Greenhouse
- Private
- Quiet area and no-through road

Hope Bay: 250-629-3166 Sidney: 250-656-5062 info@DocksideRealty.ca