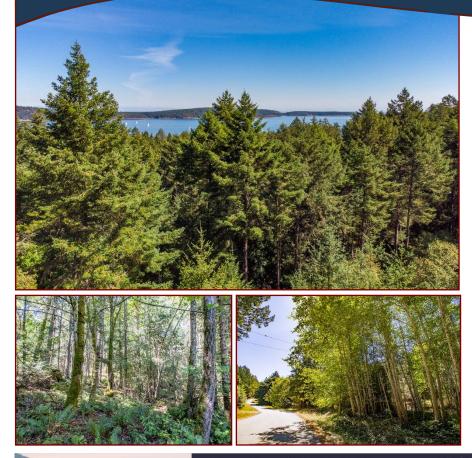

#### 5406 Hooson Rd

Hope Bay: 250-629-3166 Sidney: 250-656-5062 info@DocksideRealty.ca Fantastic Building Opportunity in a Great Location! This approximately 3.18 acre elevated & sunny building lot is located on Hooson Road, Pender Island, BC, just a short walk from Historic Hope Bay. It has been untouched in the past 30 years. There is a roughed in driveway that loops up to the top level of the property. With some selective tree trimming, it may be possible to get some ocean glimpses through the trees. There is a drilled well on the property, however it was found uncapped, so the Buyer will have to do their own due diligence to determine if it is still feasible to use. Provincial Well Records show it was drilled in 1986 with a flow rate of 1GPM. Walk up the road to Mt. Menzies & Loretta's Wood in the Gulf Islands National Park Reserve. Zoning allows for Single Family Dwelling, plus a 750 sq ft cottage & an accessory building (studio/workshop). Sold "as is where is".

#### Lot Features:

- Acreage
- Quiet, historic area
- Private Property
- Close to Hope Bay
- Sloping
- Treed

Hope Bay: 250-629-3166 Sidney: 250-656-5062 info@DocksideRealty.ca

Hope Bay: 250-629-3166 Sidney: 250-656-5062 info@DocksideRealty.ca