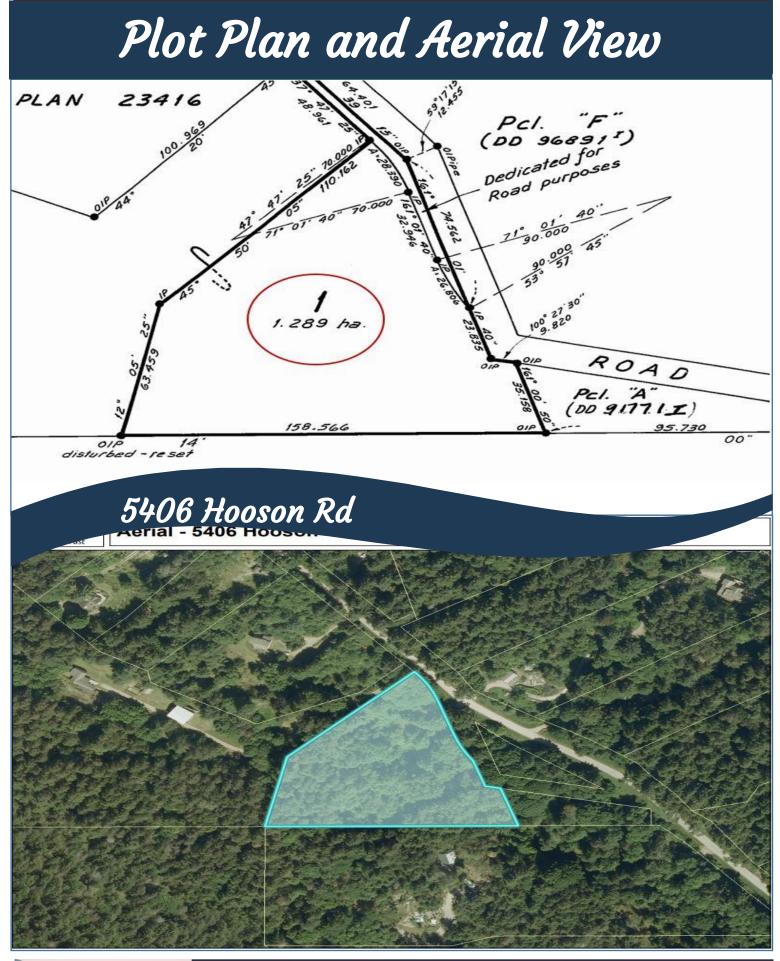

#### 5406 Hooson Rd

Hope Bay: 250-629-3166 Sidney: 250-656-5062 info@DocksideRealty.ca Fantastic Building Opportunity in a Great Location! This approximately 3.18 acre elevated & sunny building lot is located on Hooson Road, Pender Island, BC, just a short walk from Historic Hope Bay. It has been untouched in the past 30 years. There is a roughed in driveway that loops up to the top level of the property. With some selective tree trimming, it may be possible to get some ocean glimpses through the trees. There is a drilled well on the property, however it was found uncapped, so the Buyer will have to do their own due diligence to determine if it is still feasible to use. Provincial Well Records show it was drilled in 1986 with a flow rate of 1GPM. Walk up the road to Mt. Menzies & Loretta's Wood in the Gulf Islands National Park Reserve. Zoning allows for Single Family Dwelling, plus a 750 sq ft cottage & an accessory building (studio/workshop). Sold "as is where is".

## **Property Details**

| Lot Acres: 3.18                     |
|-------------------------------------|
| Water: Drilled well                 |
| <i>Waste:</i> Septic field required |
| Services: At lot line               |
| <b>Driveway:</b> Roughed in, dirt   |
| Bldg Scheme: No                     |